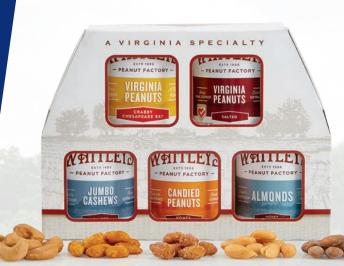

#### 5 Pack Gift Set

This popular set includes: Honey Cinnamon Almonds, Salted Peanuts, Salted Jumbo Cashews, Crabby Chesapeake Bay Peanuts, and Honey Roasted Peanuts.

5 cans - 28.25 oz. total \$55 ★

WHITLEYS

WHITLEYS

The famous "Home Cooked" Virginia Peanut!
Crunchy, fresh and distinctive. One bite and you'll taste why these peanuts are our most popular selection.

20 oz. **\$20 ♥** 12 oz. **\$15 (** 