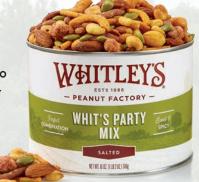

#### Whit's Party Mix

This tasty snack mix has the perfect combination of sweet and spicy! Enjoy the flavorful blend of hot Cajun sticks, almonds, smoky habanero chili lime peanuts, honey roasted sesame sticks, pumpkin seeds, butter toffee peanuts, toasted corn nuts and taco sesame sticks.

18 oz. \$25 🗘