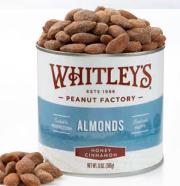

#### Honey Cinnamon Almonds

Our large whole almonds are bathed in pure honey, then generously dusted with cinnamon and sugar.

13 oz. **\$25 Σ** 